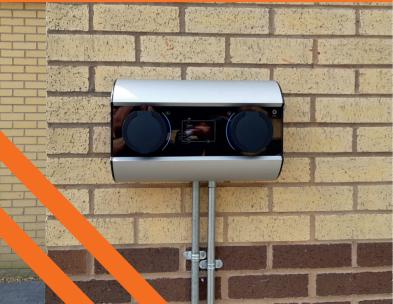

## **Future-proofing the development**

With four EV parking bays adjacent to the building walls, two Scatalo Duo wall-mounted charging units were recommended.

Finished in brushed aluminium with black Perspex panels the Scatalo Duo units are an attractive solution. Each unit supports single-phase power connection with output 3.7W to 7.4W per socket.

With smart online functionality, payment and access to the chargers is via the Sevadis cloud and residents will use RFID cards or the Sevadis App to connect.