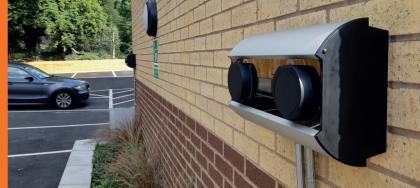

## **Future-proofing the development**

With four EV parking bays adjacent to the building walls, two Scatalo Duo wall-mounted charging units were recommended.

Finished in brushed aluminium with black Perspex panels the Scatalo Duo units are an attractive solution. Each unit supports single-phase power connection with output 3.7W to 7.4W per socket.

With smart online functionality, payment and access to the chargers is via the Sevadis cloud and residents will use RFID cards or the Sevadis App to connect.