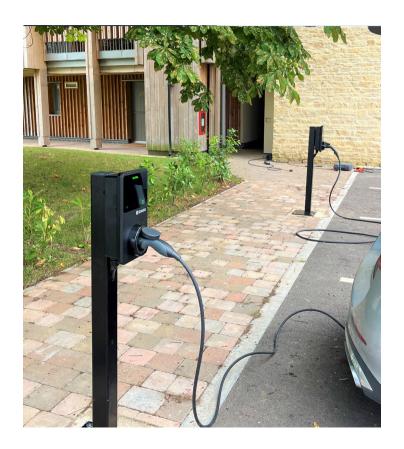

## **Providing essential EV charging**

Two Sevadis MaxiCharger pedestal charging units were installed in parking bays reserved for EV charging only. Steepleton opted for a semi public Sevadis Cloud System set-up to facilitate management and billing of the electricity used for charging.

The MaxiChargers are used by residents and their visitors.

- ✓ 22 kW sockets for fast charging
- ✓ Mobile and RFID fob activated charging
- ✓ Sevadis Cloud to monitor, track & bill usage
- ✓ OCPP 1.6 compliant for software flexibility