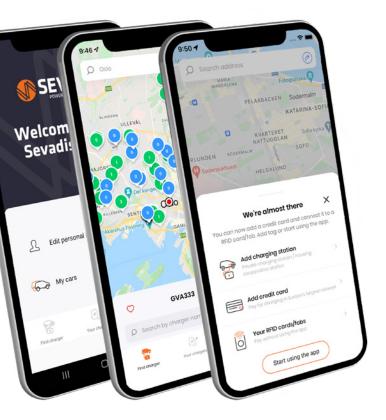

### **Mobile Phone Activation**

Download the Sevadis Cloud app & simply activate charging.

### **RFID Activation**

For RFID card users, simply tap RFID card on charger to activate charging.

### Easy & Secure Payment

Register payment details for easy charge point activation.