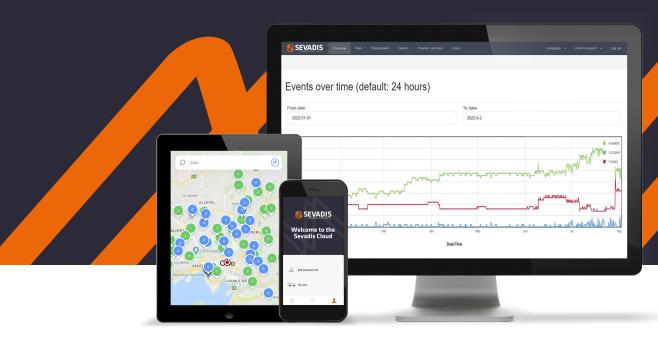

### Reporting & Analytical Feedback

Easily understand charge point and energy consumption data.

### Statistics & Analytics

Monitor charging sessions & understand charging behaviour.