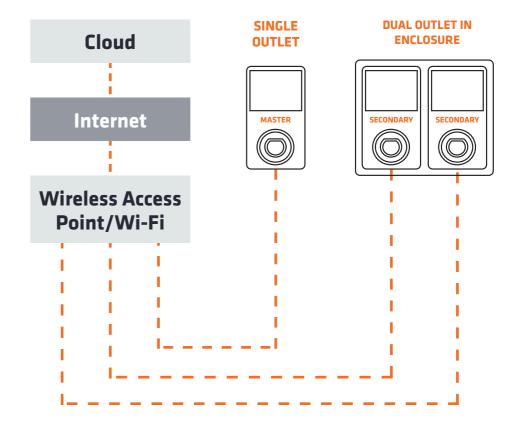

## MaxiCharger - Data Connection Options for Cloud Connectivity and Load Balancing

#### Individual 4G SIM card per unit



4G data charges apply per outlet Load balancing via cloud only

#### 4G router/Wi-Fi repeater module



1x 4G data charge applies per router

Router requires IP rated enclosure and 3-pin socket (by others)

Ensure suitable 4G signal available on site



## With active load balancing, power not being used by the building is sent to the charging group





## MaxiCharger - Data Connection Options for Cloud Connectivity and Load Balancing

## Hardwired data cable Cat 5/6 (one cable per outlet)

Single outlet requires 1x cable
Dual outlet requires 2x cable



# Wi-Fi connection (ensure signal strength sufficient)





## **Standard power connection (one feed per outlet)**

Single outlet requires 1x cable
Dual outlet requires 2x cable