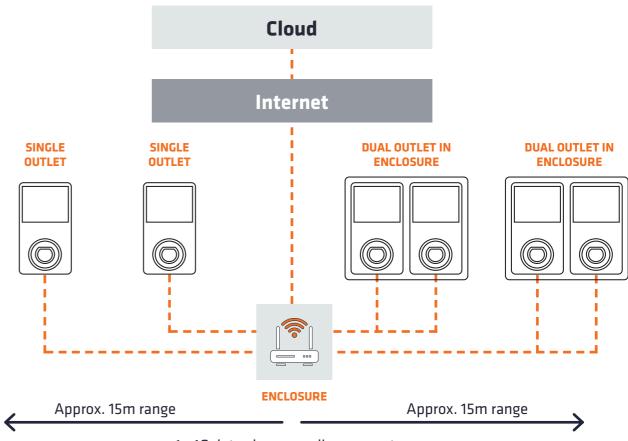

## MaxiCharger - Data Connection Options for Cloud Connectivity and Load Balancing

#### Individual 4G SIM card per unit



4G data charges apply per outlet Load balancing via cloud only

#### 4G router/Wi-Fi repeater module



1x 4G data charge applies per router

Router requires IP rated enclosure and 3-pin socket (by others)

Ensure suitable 4G signal available on site



## With active load balancing, power not being used by the building is sent to the charging group





## MaxiCharger - Data Connection Options for Cloud Connectivity and Load Balancing

## Hardwired data cable Cat 5/6 (one cable per outlet)

Single outlet requires 1x cable
Dual outlet requires 2x cable



# Wi-Fi connection (ensure signal strength sufficient)





## **Standard power connection (one feed per outlet)**

Single outlet requires 1x cable
Dual outlet requires 2x cable