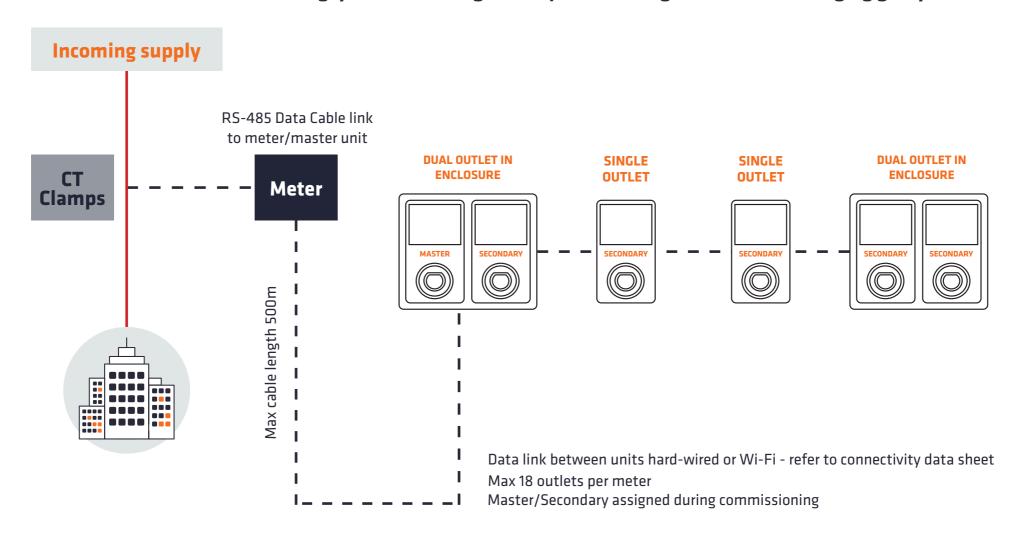

## Hardwired data cable Cat 5/6 (one cable per outlet)

Single outlet requires 1x cable
Dual outlet requires 2x cable