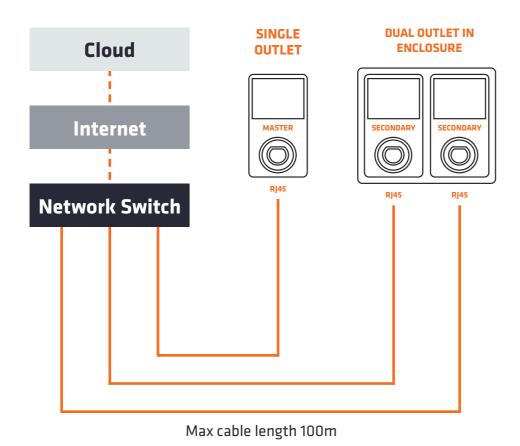

## Hardwired data cable Cat 5/6 (one cable per outlet)

Single outlet requires 1x cable
Dual outlet requires 2x cable