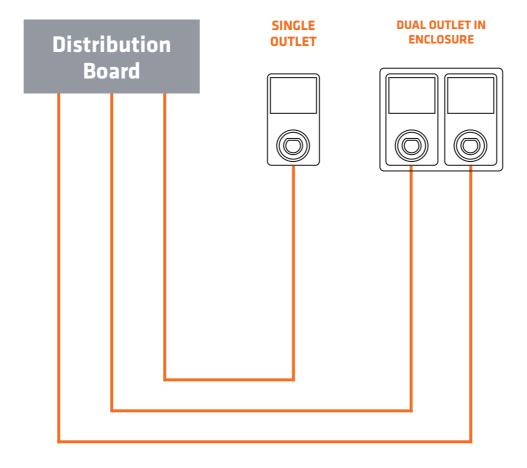

## **Standard power connection (one feed per outlet)**

Single outlet requires 1x cable
Dual outlet requires 2x cable