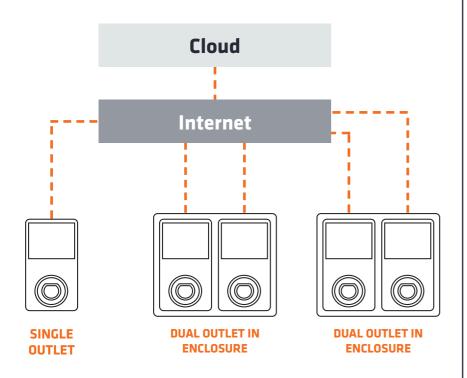

#### Individual 4G SIM card per unit

4G data charges apply per outlet Load balancing via cloud only

#### 4G router/Wi-Fi repeater module

1x 4G data charge applies per router

Router requires IP rated enclosure and 3-pin socket (by others)

Ensure suitable 4G signal available on site