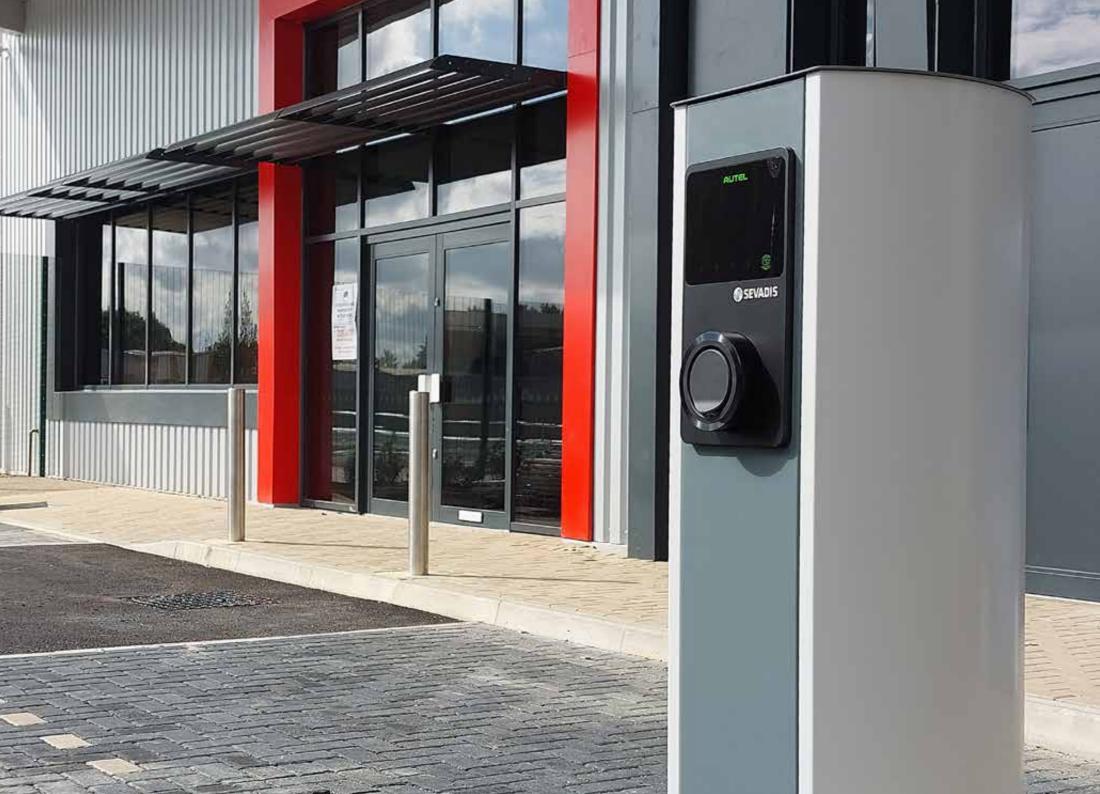

### **CUSTOMISABLE**, **FLEXIBLE & MODULAR**

The MaxiCharger provides a 'build your own' EV charging solution, allowing a diverse range of wall-mounted and floor-mounted applications, suitable for all locations.

### MaxiCharger Wall-mounted

Suitable for domestic applications, including housing developments.

AUTEL

sin - ---

. .... 

SEVADIS

### MaxiCharger Pedestal

Mounted on a universal pedestal, a cost-effective solution meeting budget requirements.