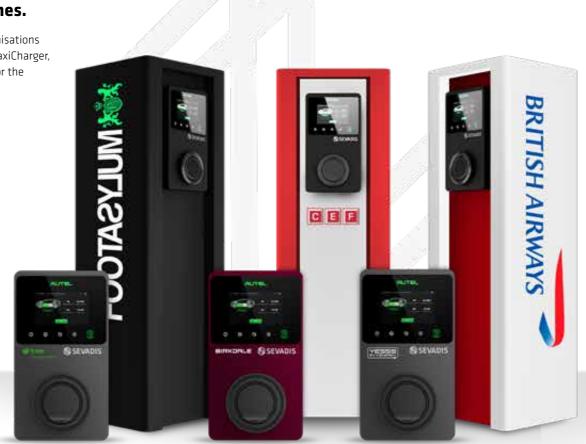

### **BESPOKE BRANDING**

Choose from standard MaxiCharger colours, unique RAL colours, or opt for designs suited to corporate brand guidelines.

This offering enables businesses and organisations to represent their brand on their chosen MaxiCharger, whether that be a design on the facia, or for the MaxiCharger Pillar panels.

\*Brand names, logos and trademarks used herein remain the property of their respective owners. This listing of any firm or their logos is not intended to imply any endorsement or direct affiliation with Sevadis Ltd. and is purely to demonstrate branding opportunities.