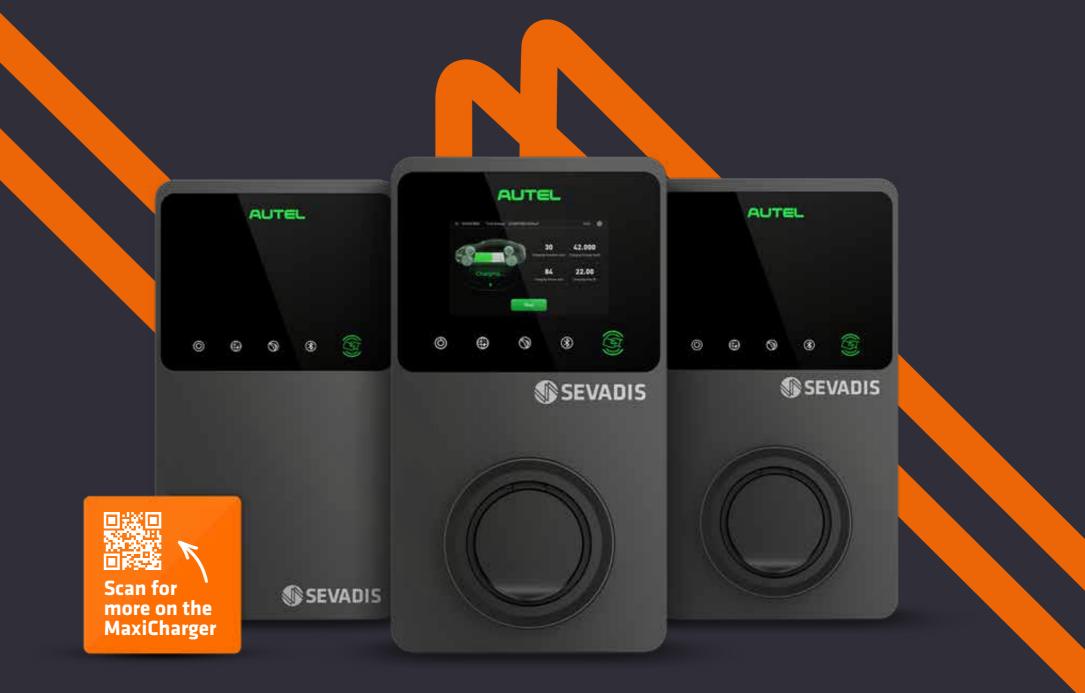

## THE MAXICHARGER (AC)

### An all-encompassing EV charging solution, designed for all environments

The MaxiCharger is a smart, single-outlet universal Type 2 socket EV charger. It is OCPP 1.6J compliant, has built-in PME fault detection on single and three-phase connection, and has both static load management and dynamic load balancing capabilities.

Easy To Install, Configure & Use

7.4 kW, 11 kW & 22 kW

Wall & Floor Mounted Solutions

Built-In PME Fault Detection For Single & Three-Phase

Static Load Management Options The MaxiCharger is a robust, aesthetically pleasing and suitable for all locations. Allowing EV drivers to charge at 7.4, 11 and 22kW charging speeds, the MaxiCharger is an ideal solution for domestic and commercial properties.

Dynamic Load Balancing Capabilities

OCPP 1.6J compliant

RFID and/or Smartphone Activated Charging

Integrated Smart Back-Office Solutions

**OZEV** Grant Approved