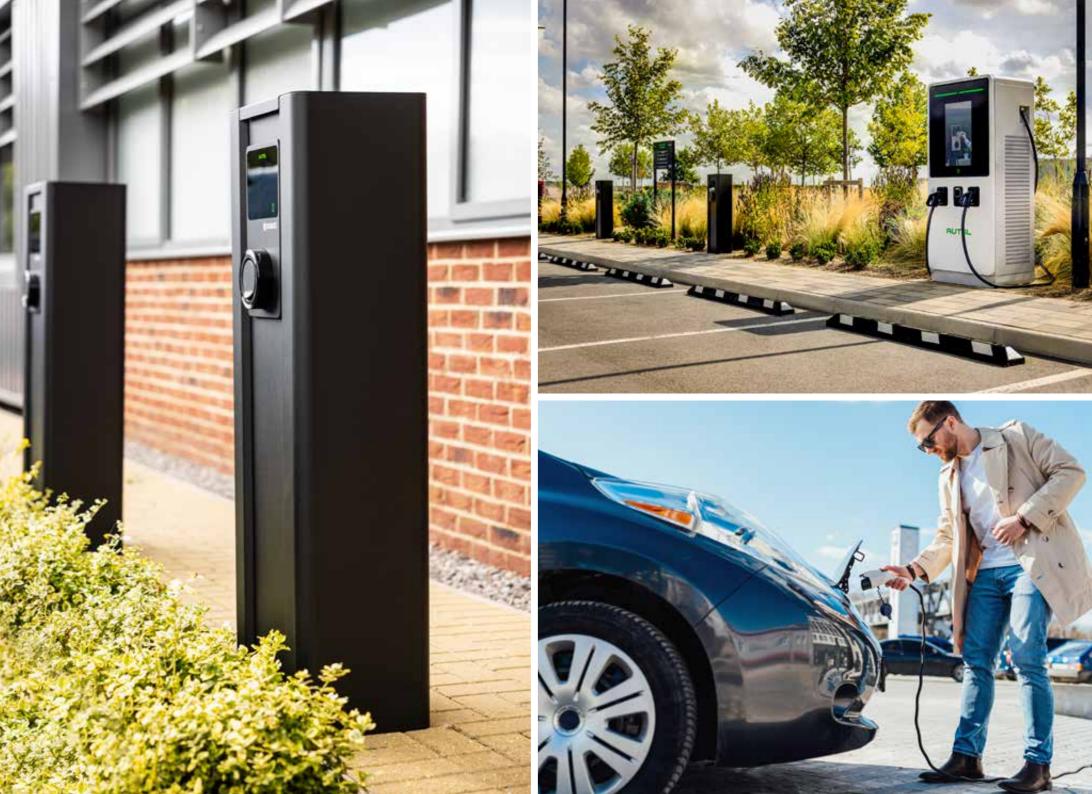

### MaxiCharger Wall-mounted

Suitable for domestic applications, including housing developments.

AUTEL

sin - ---

. .... 

SEVADIS

### MaxiCharger Pedestal

Mounted on a universal pedestal, a cost-effective solution meeting budget requirements.

### MaxiCharger with LCD Screen

Can be wall or floor mounted. Providing visibility of charging activity & the ideal canvas for commercial advertising.