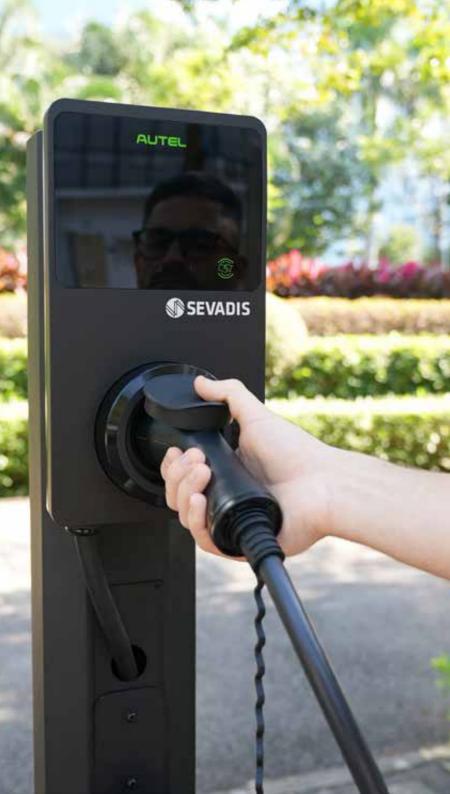

Easy To Install, Configure & Use

7.4 kW, 11 kW & 22 kW

Wall & Floor Mounted Solutions

Built-In PME Fault Detection For Single & Three-Phase

Static Load Management Options The MaxiCharger is a robust, aesthetically pleasing and suitable for all locations. Allowing EV drivers to charge at 7.4, 11 and 22kW charging speeds, the MaxiCharger is an ideal solution for domestic and commercial properties.

Dynamic Load Balancing Capabilities

OCPP 1.6J compliant

RFID and/or Smartphone Activated Charging

Integrated Smart Back-Office Solutions

**OZEV** Grant Approved