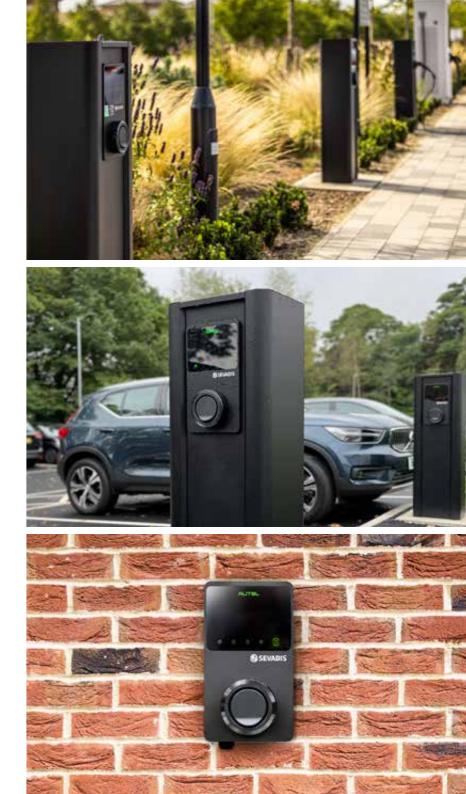

### **CUSTOMISABLE**, **FLEXIBLE & MODULAR**

The MaxiCharger provides a 'build your own' EV charging solution, allowing a diverse range of wall-mounted and floor-mounted applications, suitable for all locations.

### MaxiCharger Wall-mounted

Suitable for domestic applications, including housing developments.

AUTEL

sin - ---

. .... 

SEVADIS

### MaxiCharger Pedestal

Mounted on a universal pedestal, a cost-effective solution meeting budget requirements.