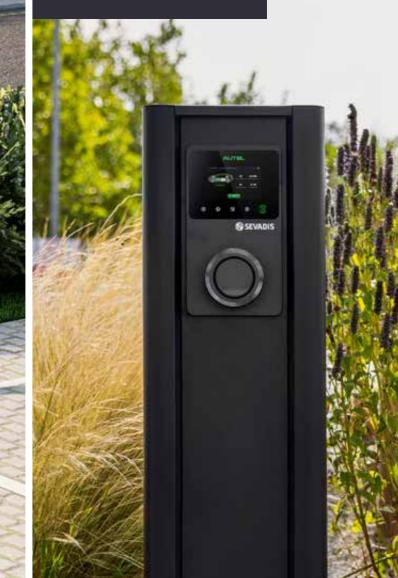

### MaxiCharger Pedestal

Mounted on a universal pedestal, a cost-effective solution meeting budget requirements.