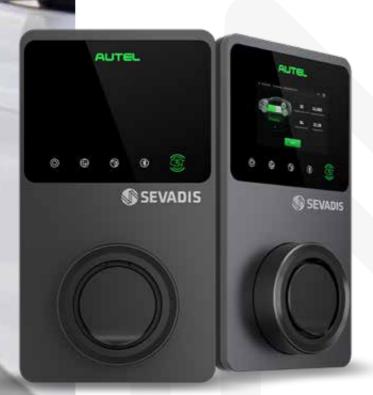

## THE MAXICHARGER (AC)

### An all-encompassing EV charging solution, designed for all environments

The MaxiCharger is a smart, single-outlet universal Type 2 socket EV charger. It is OCPP 1.6J compliant, has built-in PME fault detection on single and three-phase connection, and has both static load management and dynamic load balancing capabilities.