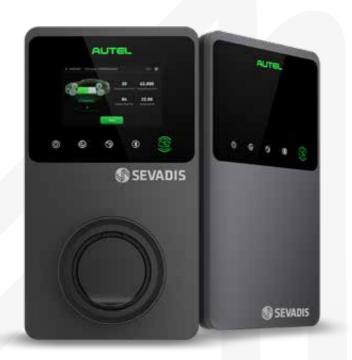

### **CUSTOMISABLE**, **FLEXIBLE & MODULAR**

The MaxiCharger provides a 'build your own' EV charging solution, allowing a diverse range of wall-mounted and floor-mounted applications, suitable for all locations.

### MaxiCharger Wall-mounted

Suitable for domestic applications, including housing developments.

AUTEL

sin - ---

. .... 

SEVADIS

### MaxiCharger

Available in 1way, 2way , 3way & 4way options for workplace and commercial locations.