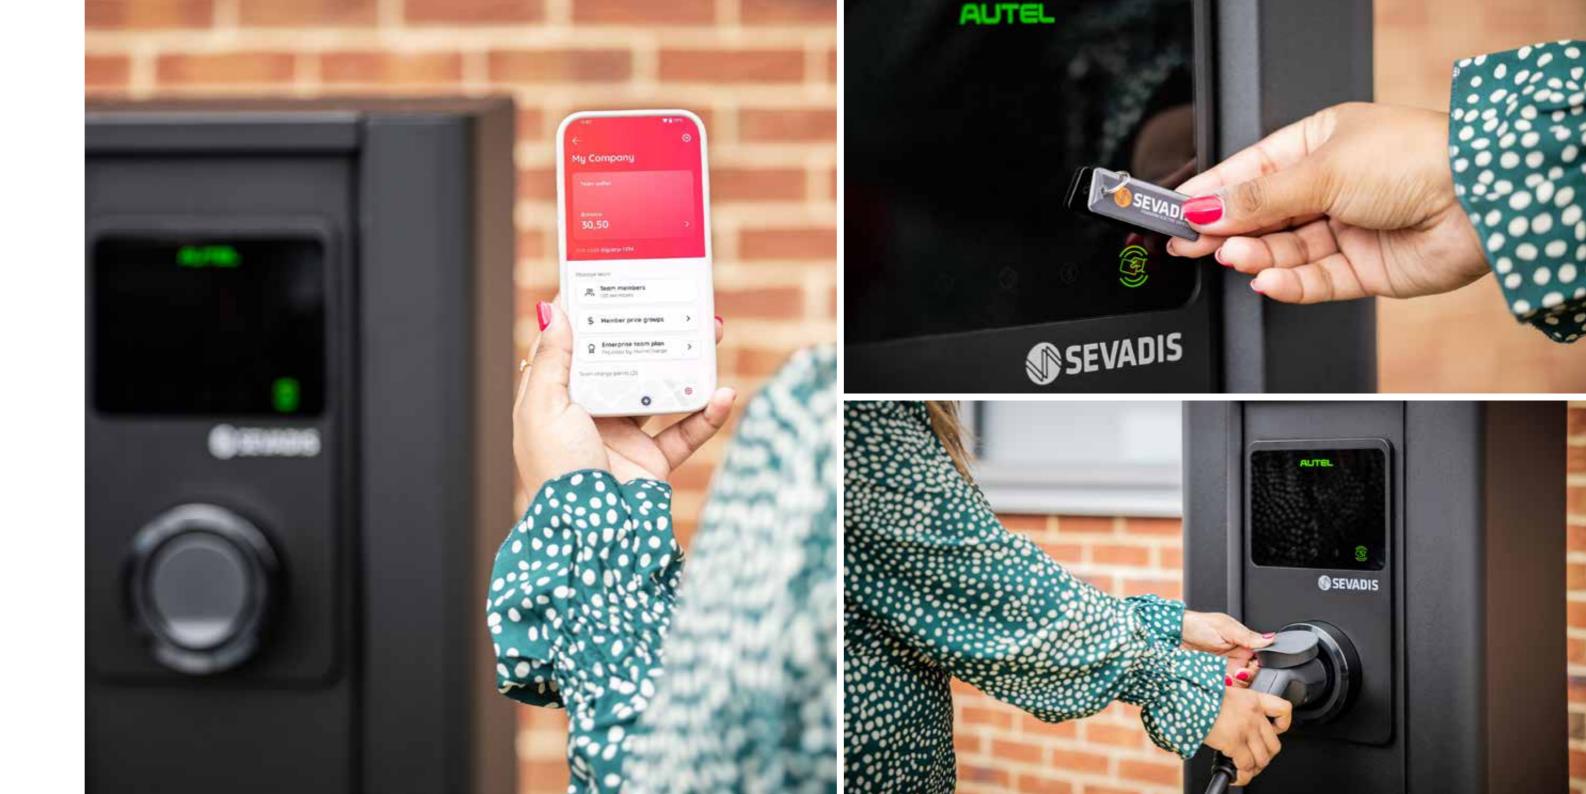

### The MaxiCharger range provides an OCPP compliant solution, allowing businesses and EV drivers to integrate with any OCPP compliant smart back-office management system in the industry.

By integrating with a smart back-office management system, businesses and organisations can control and monitor their charging consumption; set user-based tariffs, generate revenue, manage multiple charge point locations and more.

For EV drivers, the integration of a smart back-office management system allows for off-peak charging capabilities, monitoring of charging activity, easy-to-use charging experience via RFID and/or smartphone.