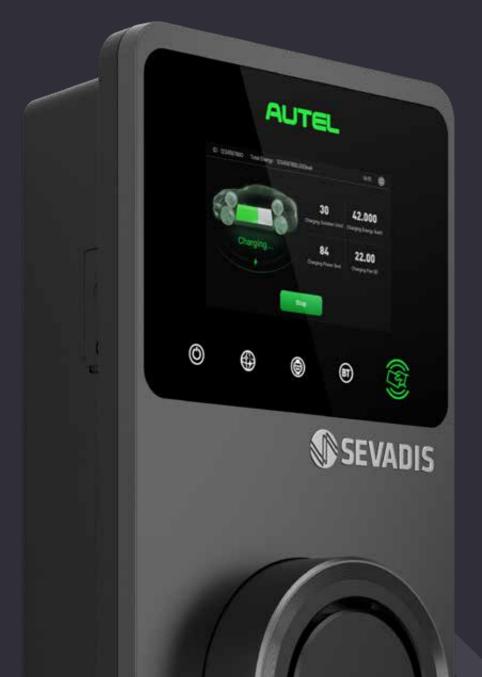

### An all-encompassing EV charging solution, designed for all environments

The MaxiCharger is a smart, single-outlet universal Type 2 socket EV charger. It is OCPP 1.6J compliant, has built-in PME fault detection on single and three-phase connection, and has both static load management and dynamic load balancing capabilities.

Dynamic Load Balancing Capabilities

OCPP 1.6J compliant

RFID and/or Smartphone Activated Charging

Integrated Smart Back-Office Solutions

**OZEV** Grant Approved

Supports RFID, smartphone & credit card payments

OCPP 1.6J compliant

RFID and/or Smartphone Activated Charging

Integrated Smart Back-Office Solutions