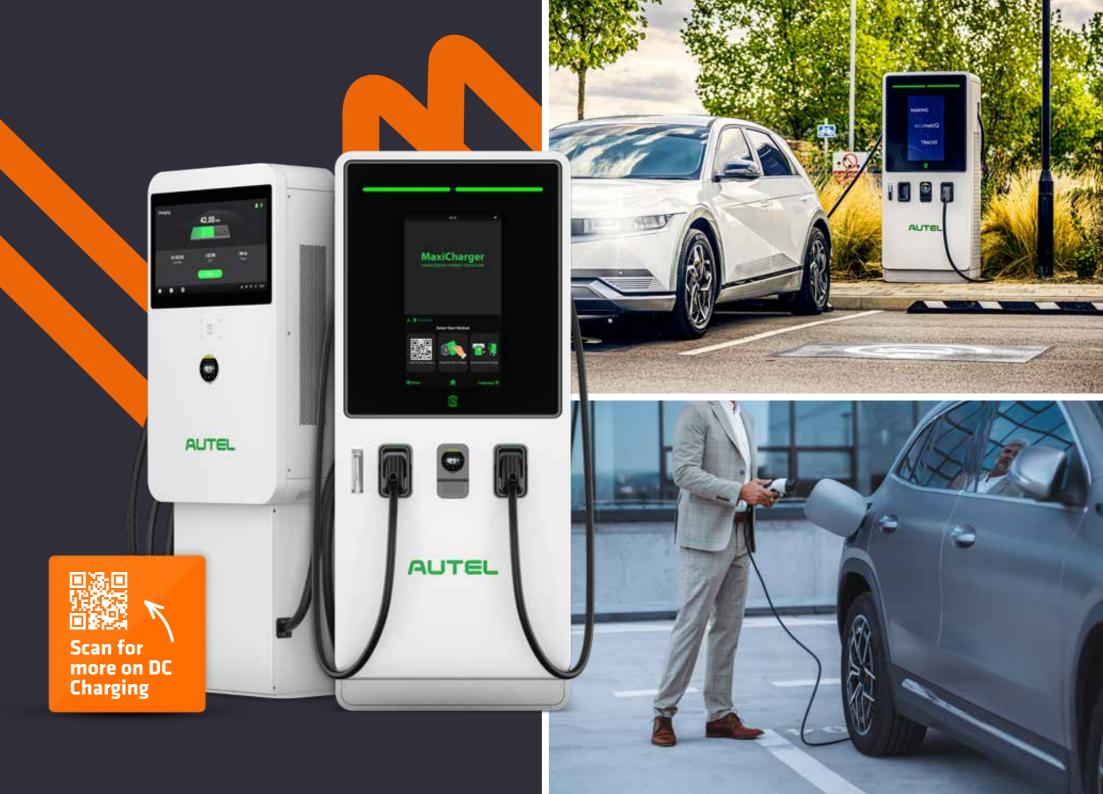

## THE MAXICHARGER (DC)

### In partnership with Autel, Sevadis offers DC rapid charging solutions for all project requirements.

From public car parks to dealerships; leisure destinations to operational fleets - the DC rapid charging solutions offer businesses with a range of power outputs to suit all power capabilities.

Wall & floor mounted solutions

LCD touchscreen

CCS1, CCS2, CHAdeMO connections

Using a combination of sealed enclosures, liquid cooling and compact designs, Autel's DC chargers are designed to thrive in any environment and be best-in-class.

Supports RFID, smartphone & credit card payments

OCPP 1.6J compliant

RFID and/or Smartphone Activated Charging

Integrated Smart Back-Office Solutions