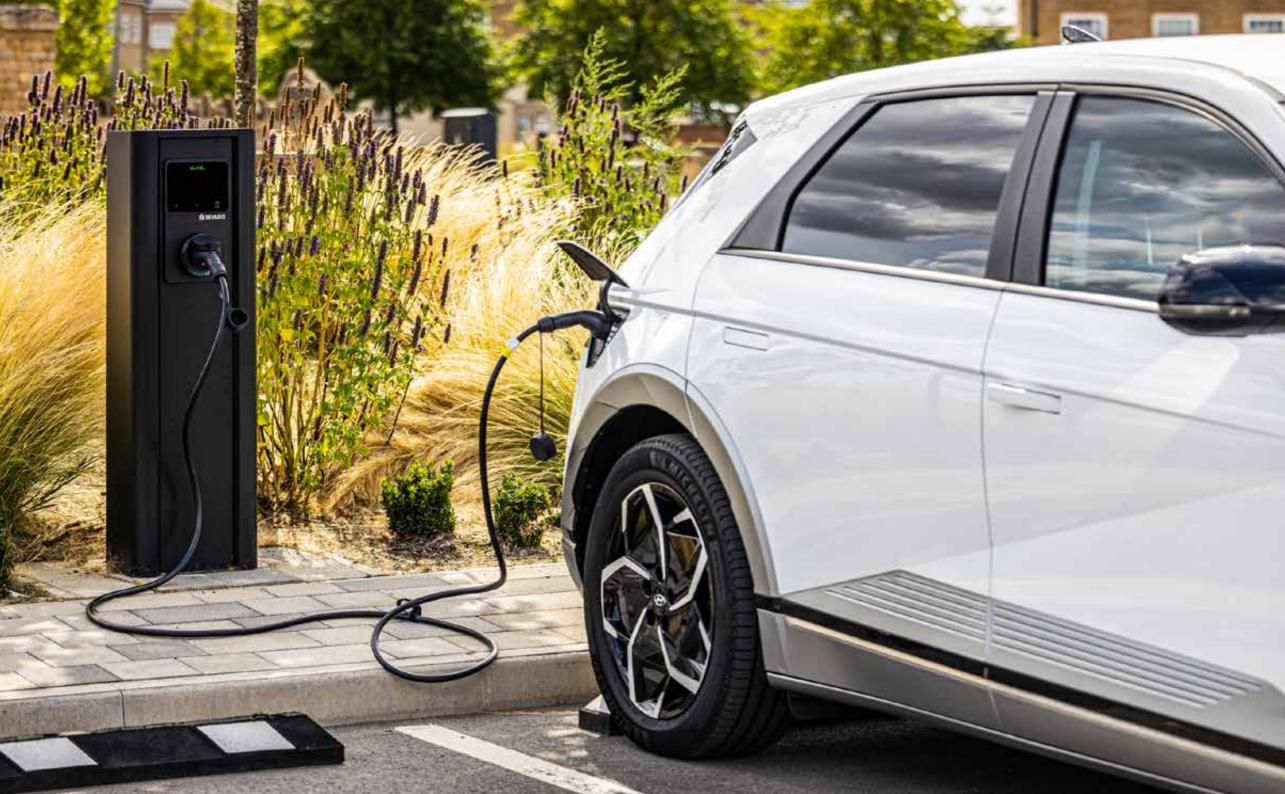

### An all-encompassing EV charging solution, designed for all environments

The MaxiCharger is a smart, single-outlet universal Type 2 socket EV charger. It is OCPP 1.6J compliant, has built-in PME fault detection on single and three-phase connection, and has both static load management and dynamic load balancing capabilities.

Easy To Install, Configure & Use

7.4 kW, 11 kW & 22 kW

Wall & Floor Mounted Solutions

Built-In PME Fault Detection For Single & Three-Phase

Static Load Management Options The MaxiCharger is a robust, aesthetically pleasing and suitable for all locations. Allowing EV drivers to charge at 7.4, 11 and 22kW charging speeds, the MaxiCharger is an ideal solution for domestic and commercial properties.