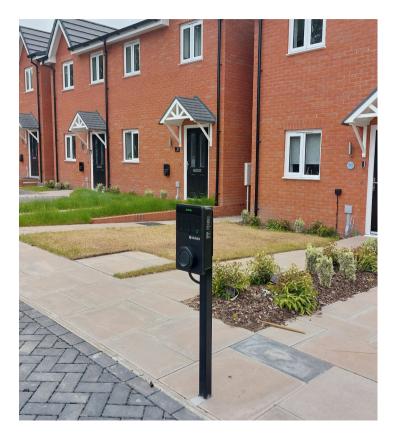

## A development of 32 new homes

Henry's Walk is a self contained development of 2, 3 and 4 bedroom homes. Each property has ample parking and its own smart electric vehicle charge point. A total of 32 MaxiChargers were installed across the development, in a combination of wall mounted units and floor standing pedestals. Affordable, vesatile and easy to intall, the MaxiCharger was the perfect solution to fulfill Part S of the building regulations.

- EV charging facilites for 32 homes
- 7.4 kW sockets for fast charging
- Wall mounted and floor standing solutions
- Industry leading product reliability
- Dedicated account management support

View more case studies at www.sevadis.com or call on 0330 058 7144 to discuss your project