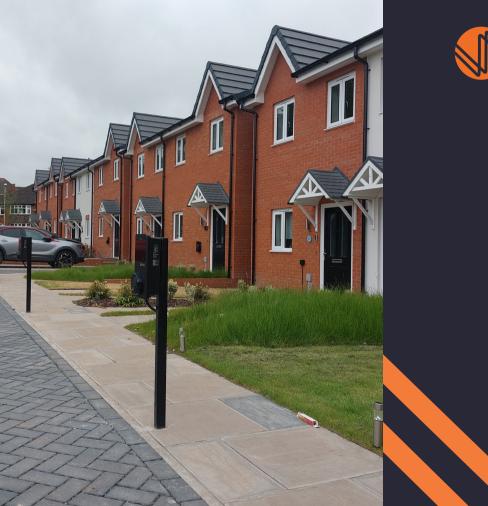

## A development of 32 new homes

Henry's Walk is a self contained development of 2, 3 and 4 bedroom homes. Each property has ample parking and its own smart electric vehicle charge point. A total of 32 MaxiChargers were installed across the development, in a combination of wall mounted units and floor standing pedestals. Affordable, vesatile and easy to intall, the MaxiCharger was the perfect solution to fulfill Part S of the building regulations.