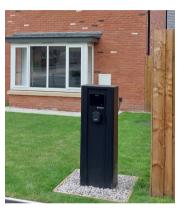

## EV charging for 103 new build homes

Brook View has achieved the NextGeneration Silver status, a major eco-assessment backed by Homes England, Lloyds Bank and the UK Green Building Control for new homes which exceed core sustainability standards. In compliance with Part S of the Building Regulations, all of the new homes have EV charging facilities. When completed, a total of 103 MaxiChargers will have been installed in a combination of wall-mounted and floor-standing pillars.

- ✓ EV charging facilities for 103 homes
- ✓ 7.4 kW sockets for fast charging
- ✓ Wall-mounted and floor-standing solutions
- ✓ Industry leading product reliability
- ✓ Dedicated account management support