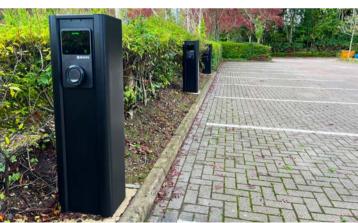

## **EV Charging points for staff and visitors**

Across the two sites a total of twenty Maxicharger 7.4kW AC charge points were installed in 10 dual pillars and two Cito DC 50kW chargers. This has created plenty of EV charging facilities for when the site is occupied.

- √ 99% product reliability rate
- ✓ 7.4kW for fast charging
- ✓ 50kW for rapid charging
- ✓ Type 2, CCS and ChadeMo sockets
- ✓ Dual outlet pillars to optimise usage and space
- ✓ Dedicated account management & support