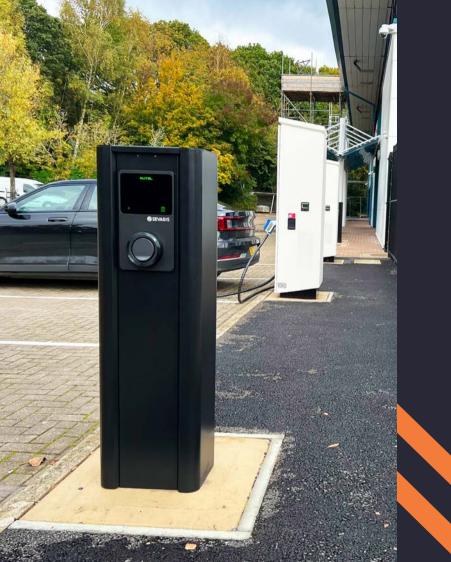

## **EV Charging points for staff and visitors**

Across the two sites a total of twenty Maxicharger 7.4kW AC charge points were installed in 10 dual pillars and two Cito DC 50kW chargers. This has created plenty of EV charging facilities for when the site is occupied.

- √ 99% product reliability rate
- ✓ 7.4kW for fast charging
- ✓ 50kW for rapid charging
- ✓ Type 2, CCS and ChadeMo sockets
- ✓ Dual outlet pillars to optimise usage and space
- ✓ Dedicated account management & support