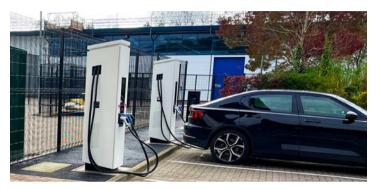

## **EV Charging points for staff and visitors**

Across the two sites a total of twenty Maxicharger 7.4kW AC charge points were installed in 10 dual pillars and two Cito DC 50kW chargers. This has created plenty of EV charging facilities for when the site is occupied.

- √ 99% product reliability rate
- ✓ 7.4kW for fast charging
- ✓ 50kW for rapid charging
- ✓ Type 2, CCS and ChadeMo sockets
- ✓ Dual outlet pillars to optimise usage and space
- ✓ Dedicated account management & support