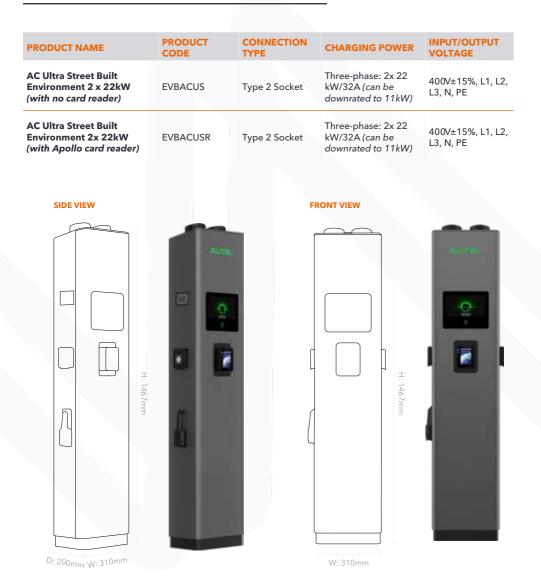

## **MAXICHARGER AC ULTRA STREET 2 X 22KW**

| CHARGING TYPE                         | Mode 3, Type 2                                                                                                                              |
|---------------------------------------|---------------------------------------------------------------------------------------------------------------------------------------------|
| RATED CURRENT                         | 32A/16A                                                                                                                                     |
| RATED FREQUENCY                       | 50Hz                                                                                                                                        |
| NETWORK TYPE                          | TT, TN, IT                                                                                                                                  |
| RCD & PROTECTION                      | <ul> <li>TypeA 30mA+ DC 6mA</li> <li>Overcurrent</li> <li>Overvoltage</li> <li>Undervoltage</li> <li>Integrated surge protection</li> </ul> |
| PME FAULT DETECTION/PEN<br>PROTECTION | Yes (incorporated within the unit)                                                                                                          |
| LOAD MANAGEMENT                       | Intergrated static load management. Dynamic load balancing capabilities                                                                     |
| MATERIAL                              | Plastic, full specification available on request                                                                                            |
| IP & IK RATING                        | IP54, IK10                                                                                                                                  |
| OPERATING ALTITUDE                    | 2000m                                                                                                                                       |
| OPERATING TEMPERATURE RANGE           | -30°C ~ + 50°C                                                                                                                              |
| OPERATING STORAGE RANGE               | -30°C ~ + 70°C                                                                                                                              |
| WEIGHT (PILLAR)                       | 42kg                                                                                                                                        |
| DIMENSIONS (PILLAR)                   | 1467 x 310 × 200 mm (H x W x D)                                                                                                             |
| COMMUNICATION PROTOCOLS               | OCPP 1.6J, OCPP 2.0.1 (not as standard)                                                                                                     |
| CONNECTIVITY                          | Wi-Fi, Ethernet, 4G, RS485                                                                                                                  |
| USER AUTHENTICATION                   | App, RFID card, credit card option (back office subscription required)                                                                      |
| CARD READER                           | ISO 15693, ISO 14443                                                                                                                        |
| SCREEN                                | 8 inch advertising screen                                                                                                                   |
| SAFETY STANDARDS                      | IEC/EN 61851-1, EN 62311, EN 62479, IEC/<br>EN 62955,NEN-EN-IEC 61439-7                                                                     |
| CERTIFICATION                         | CE, Eichrecht, compliant to the electric vehicles (smart charge points) regulations 2021, inc. schedule 1                                   |
| WARRANTY                              | 3 years parts warranty as standard (additional years available to purchase)                                                                 |